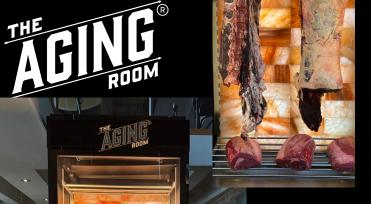

### The only reach-in Aging Room with a real Himalayan salt wall

## The Aging Room Compact. TAR-C Incomparable taste and aroma, and a new level of tenderness

- The Aging Room produces a salty microclimate with controlled air circulation, temperature, and humidity. The air moves around the meat for optimal aging.
- Salt has antibacterial properties and preserves meat.
- The amount of the salt is precisely calculated for the optimal performance of The Aging Room Compact.
- Low weight loss of the meat: during the first 3-4 weeks of aging, the weight loss is guaranteed to be up to 15%, at 7 weeks up to 25%.
- Every detail of the Aging Room has been thought through to assure a long efficient product lifespan.
- No hazardous waste or parts are to be replaced at regular intervals.
- 100% natural and environmentally friendly dry-aging process.

# The Aging Room Compact. TAR-C

Dimensions: LxDxH 38.74"x32.36"x92.52"

Capacity: up to 550 lbs. of meat

- Defined temperature and humidity levels
- Real Himalayan salt wall with LED lighting for the best presentation of the meat
- V4a hanger bar
- Two V4a adjustable shelves
- Removable V4a wastewater collection tray under the salt wall
- Insulating glazing
  - Custom-made, freely positioning V4a shelves; cleanable in a dishwasher; small contact surface with meat, which is optimal for the ripening process.
  - Custom-made, freely positioning V4a rod with hanger bars for maturation and presentation of whole racks and meat cuts.