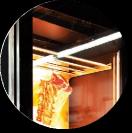

### The only reach-in Aging Room with a real Himalayan salt wall

# The Aging Room Compact. TAR-C

Dimensions: LxDxH 38.74"x32.36"x92.52"

Capacity: up to 550 lbs. of meat

- Defined temperature and humidity levels
- Real Himalayan salt wall with LED lighting for the best presentation of the meat
- V4a hanger bar
- Two V4a adjustable shelves
- Removable V4a wastewater collection tray under the salt wall
- Insulating glazing
  - Custom-made, freely positioning V4a shelves; cleanable in a dishwasher; small contact surface with meat, which is optimal for the ripening process.
  - Custom-made, freely positioning V4a rod with hanger bars for maturation and presentation of whole racks and meat cuts.

Himalayan salt wall Stainless steel evaporator

Hanger bar

Two shelves