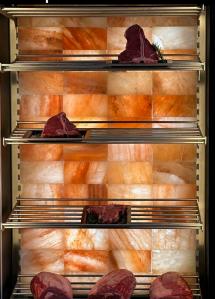

# The Aging Room Compact. TAR-C

Dimensions: LxDxH 38.74"x32.36"x92.52"

Capacity: up to 550 lbs. of meat

- Defined temperature and humidity levels
- Real Himalayan salt wall with LED lighting for the best presentation of the meat
- V4a hanger bar
- Two V4a adjustable shelves
- Removable V4a wastewater collection tray under the salt wall
- Insulating glazing
  - Custom-made, freely positioning V4a shelves; cleanable in a dishwasher; small contact surface with meat, which is optimal for the ripening process.
  - Custom-made, freely positioning V4a rod with hanger bars for maturation and presentation of whole racks and meat cuts.

Himalayan salt wall Stainless steel evaporator

Hanger bar

Two shelves