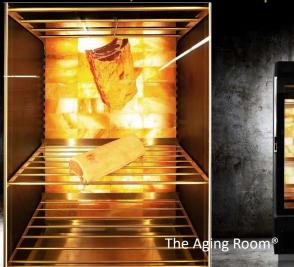

# The Aging Room Compact. TAR-C

Dimensions: LxDxH 38.74"x32.36"x92.52"

Capacity: up to 550 lbs. of meat

- Defined temperature and humidity levels
- Real Himalayan salt wall with LED lighting for the best presentation of the meat
- V4a hanger bar
- Two V4a adjustable shelves
- Removable V4a wastewater collection tray under the salt wall
- Insulating glazing
  - Custom-made, freely positioning V4a shelves; cleanable in a dishwasher; small contact surface with meat, which is optimal for the ripening process.
  - Custom-made, freely positioning V4a rod with hanger bars for maturation and presentation of whole racks and meat cuts.

Himalayan salt wall Stainless steel evaporator

Hanger bar

Two shelves