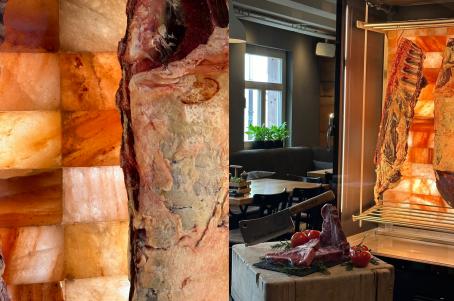

### The only reach-in Aging Room with a real Himalayan salt wall

# The Aging Room Compact. TAR-C

Dimensions: LxDxH 38.74"x32.36"x92.52"

Capacity: up to 550 lbs. of meat

- Defined temperature and humidity levels
- Real Himalayan salt wall with LED lighting for the best presentation of the meat
- V4a hanger bar
- Two V4a adjustable shelves
- Removable V4a wastewater collection tray under the salt wall
- Insulating glazing
  - Custom-made, freely positioning V4a shelves; cleanable in a dishwasher; small contact surface with meat, which is optimal for the ripening process.
  - Custom-made, freely positioning V4a rod with hanger bars for maturation and presentation of whole racks and meat cuts.

Himalayan salt wall Stainless steel evaporator

Hanger bar

Two shelves