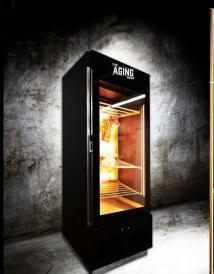

### The only reach-in Aging Room with a real Himalayan salt wall

The Aging Room®

- Gold-plated parts, V2a evaporator to resist high humid and salty environment
- Lockable, hermetically sealed door for extra stable microclimate
- Self-contained unit
- A light assembly is required